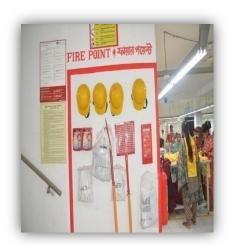

#### **FIRE PROTECTION**

Our every floor is well equipped with all modern fire fighting equipments and our peoples are also well trained to operate those equipments. Our workers maneuver the fire prevention and evacuation and drill at least once in a month.

# **Our Caring for Employee's Safety**

Trained Fire Fighting & Rescue Team

**Fire Extinguishing Training** 

**Hose Reel** 

**Fire Fighting Equipment** 