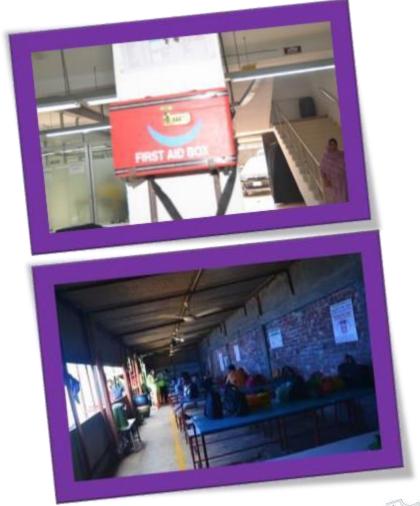

#### IN HOUSE DINNING FACILITIES AND WORKERS REST ROOM

Our factories have proper in house healthy and clean Dinning facility and canteen facilities for the workers. There is also in house rest room facility in our factory's for the male and female workers separately also there is in house prayer room facility for male and female workers separately.