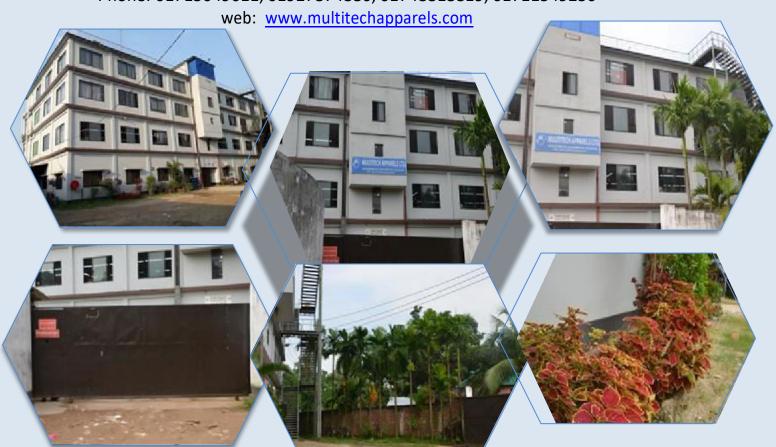

#### **PRODUCTION CAPACITY**

Knit wear: 18,000 pcs per day.

Total Area of Factory: 04 storied modern factory building including knitting section and Bonded ware house of total

area 32368 Sq ft.

We have Medical Centre, Child Care, Dinning & Canteen 3000 Sq ft.

# **Factory information**

# **Our Section Wise Picture**