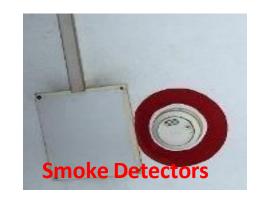

#### **FIRE PROTECTION**

Our every floor is well equipped with all modern fire fighting equipments and our peoples are also well trained to operate those equipments. Our workers maneuver the fire prevention and evacuation and drill at least once in a month.

# **Our Caring for Employee's Safety**

Trained Fire Fighting & Rescue Team

**Fire Extinguishing Training** 

**Hose Reel** 

**Fire Fighting Equipment** 