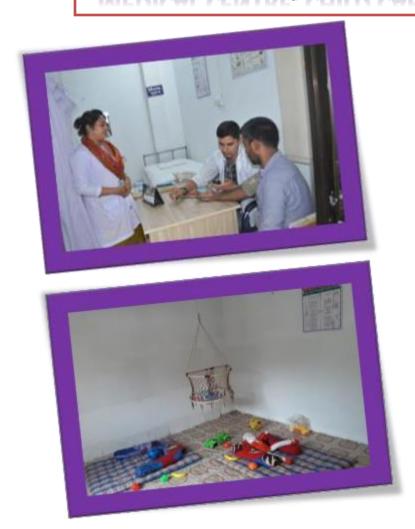

#### **FIRE PROTECTION**

Our every floor is well equipped with all modern fire fighting equipments and our peoples are also well trained to operate those equipments. Our workers maneuver the fire prevention and evacuation and drill at least once in a month.