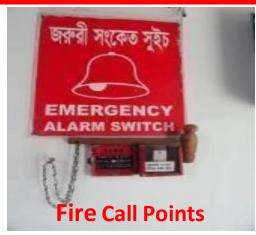

#### **FIRE PROTECTION**

Our every floor is well equipped with all modern fire fighting equipments and our peoples are also well trained to operate those equipments. Our workers maneuver the fire prevention and evacuation and drill at least once in a month.

# **Our Caring for Employee's Safety**

Trained Fire Fighting & Rescue Team

**Fire Extinguishing Training** 

**Hose Reel** 

**Fire Fighting Equipment** 